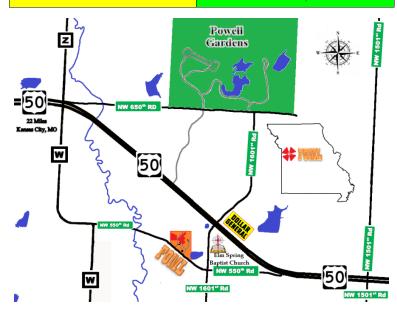

## **Directions**

**From the East:** From Highway 50, turn south 2 1/2 miles West of Pittsville at the BP gas station. Follow the detail map.

**From the West:** From Highway 50, turn South 6 miles East of Lone Jack onto Highway W. Follow the detail map.

Sorry, no uncontrolled pets or animals are allowed.

http://mocobps.com/FOML.htm

Find us on Facebook

+38° 51′ 17.91″, -94° 2′ 44.71″

1637 NW 550th Rd, Kingsville, MO

| Ma  | tch               | Yrd    | Position    | Shots    | Relays               | Sights      | Target                                  |   |
|-----|-------------------|--------|-------------|----------|----------------------|-------------|-----------------------------------------|---|
|     |                   |        |             |          |                      | cussion rif |                                         |   |
|     | *                 | 25     | Offhand     | 5        | 1                    | AMS         | 6 Bull (8-Ring Black)                   | f |
|     | *                 | 25     | Offhand     | 5        | 1                    | AMS         | 2 Bull (2 & 3 shots per bull)           | r |
| 3   |                   |        | Offhand     | _        | 1                    | AMS         | 6 Bull (7-Ring Black)                   | r |
| 4   | *                 |        | Offhand     |          |                      | AMS         | 1 Bull (7-Ring Black)                   | f |
|     |                   |        | ne Tradit   |          |                      |             | = = a (1g =)                            | h |
|     | *                 | 25     | Offhand     | 5        | 1                    | Open        | 6 Bull (8-Ring Black)                   | f |
| 6   |                   | 25     | Offhand     | 5        | 1                    | Open        | 2 Bull (2 & 3 shots per bull)           | r |
| 7   |                   | 50     | Offhand     | 5        | 1                    | Open        | 6 Bull (7-Ring Black)                   | r |
| 8   | *                 |        | Offhand     | 5/7      | 1                    | Open        | 1 Bull (7-Ring Black)                   |   |
| _   |                   |        |             | <u> </u> | percus               |             | P – stand, sit, kneel, prone & X Stick) | ſ |
|     | 9                 | _      | Offhand     | 4        | 1                    | Open        | Primitive Steel Targets                 | r |
| _   | .0                |        | Offhand     | 6        | 1                    | Open        | NMLRA Bottle Silhouette Target          | r |
| 1   | 1                 | 50     | Bench       | 5        | 2                    | Open        | 6 Bull (8-Ring Black)                   | f |
| 1   | 2                 | 100    | 5P          | 5/7      | 1                    | Open        | 1 Bull (8-Ring Black)                   |   |
| Me  | n's               | Pisto  | I – NMLR    |          |                      |             | ,                                       | ſ |
| 13  |                   | 25     | Offhand     |          | 1                    | Open        | 25yd Pistol (9-Ring Black)              | r |
|     | <b>★</b>          | 25     | Offhand     | 5        | 1                    | Open        | 25yd Pistol (9-Ring Black)              | f |
| 15  |                   | 50     | Offhand     | 10       | 1                    | Open        | 50yd Pistol (8-Ring Black)              | f |
| Rev | olv               | er – N | MLRA Re     | evolve   | r Rule               |             | , , ,                                   | Ì |
|     | .6                | 25     | Offhand     | 1        | 1                    | Open        | 25yd Pistol (9-Ring Black)              | ľ |
| _   | 7                 | 25     | Offhand     | 5        | 1                    | Open        | 25yd Pistol (9-Ring Black)              | f |
| 1   | .8                | 50     | Offhand     | 10       | 1                    | Open        | 50yd Pistol (8-Ring Black)              | f |
| Mu  | ske               | t – N  | MLRA Ins    | pectio   | n requ               | uired befo  |                                         | Ì |
| 19  |                   | 25     | Offhand     |          | 1                    | 1           | 6 Bull (Slug Gun)                       | ľ |
| 20  | )                 | 25     | Offhand     | 5        | 1                    |             | 5 Bull Buffalo                          | f |
| 21  | <b>★</b>          | 50     | Offhand     | 5        | 1                    |             | 1 Bull (8-Ring Black)                   | f |
| 22  | 2                 | 100    | Offhand     | 5/7      | 1                    | As Issue    | 200 Yard Target                         | Ì |
| Smo | ooth              | bore - | – NMLRA S   | ighted   | Smoo                 | thbore Insp | ection required before firing           | ſ |
| 2   | .3                | 25     | Offhand     | 5        | 1                    | Fixed Open  | Haffner Running Fox                     | Ī |
| 2   | 4                 | 25     | Offhand     | 5        | 1                    | Fixed Open  | 2 Bull Buffalo                          |   |
| 2   | 5                 | 50     | Offhand     | 5        | 1                    | Fixed Open  | 1 Bull Buffalo (8-Ring Black)           |   |
| Tra | de (              | Gun -  |             | Trade    | Gun I                |             | required before firing                  |   |
| 2   | 6                 | 25     | Offhand     | 5        | 1                    | Fixed front | Haffner Standing Bear                   |   |
| 2   | 7                 | 25     | Offhand     | 5        | 1                    | Fixed front | 2 Bull Buffalo                          |   |
| 2   | 8                 | 50     | Offhand     | 5        | 1                    | Fixed front | 200 Yard Target                         |   |
| Hur | nter              | 's     |             |          |                      |             |                                         |   |
| 2   | 9                 | 25     | Offhand     | 5        | 1                    | Open        | FOML Small Groundhog                    |   |
| 2   | 9                 | 25     | Offhand     | 5        | 1                    | Open        | FOML Bunny                              |   |
| 3   | 1                 | 50     | Offhand     | 5        | 1                    | Open        | Haffner Standing Bear                   |   |
| 3   | 1                 | 50     | Offhand     | 5        | 1                    | Open        | Haffner Standing Groundhog              |   |
| Lon | ng H              | unte   | rs' – (Opti | cs OK    | ()                   |             |                                         |   |
| 3   | 3                 | 25     | Offhand     | 5        | 1                    | Any         | Haffner Squirrel                        |   |
| 3   | 3                 | 25     | Offhand     | 5        | 1                    | Any         | Haffner Crow                            |   |
| 3   | 5                 | 50     | Offhand     | 5        | 1                    | Any         | Haffner Running Deer                    |   |
| 3   | 5                 | 50     | Offhand     | 5        | 1                    | Any         | Haffner Running Fox                     |   |
| Ral | <mark>ph S</mark> | iron   | Light Ben   | ch – 1   | . <mark>4lb m</mark> | ax guns, lı | nspection required                      |   |
| 3   | 7                 | 50     | Bench       | 5        | 2                    | Open        | 6 Bull (8-Ring Black)                   |   |
| 3   | 8                 | 50     | Bench       | 5        | 2                    | AMS         | 6 Bull (8-Ring Black)                   |   |
| 3   | 9                 | 100    | Bench       | 5        | 2                    | Open        | 1 Bull (8-Ring Black)                   |   |
| 4   | 0                 | 100    | Bench       | 5        | 2                    | AMS         | 1 Bull (8-Ring Black)                   |   |
| -   |                   | •      |             |          |                      |             |                                         |   |