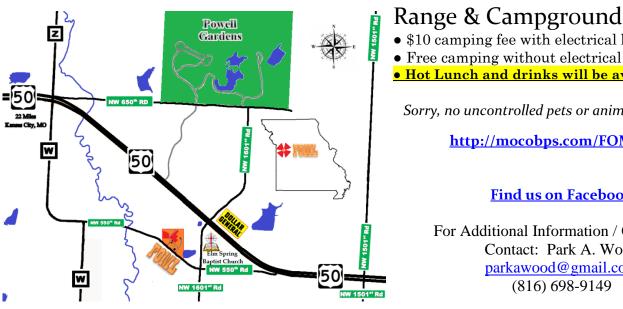

## • \$10 camping fee with electrical hookup.

- Free camping without electrical hookup.

Hot Lunch and drinks will be available daily

Sorry, no uncontrolled pets or animals are allowed.

http://mocobps.com/FOML.htm

### **Find us on Facebook**

For Additional Information / Questions: Contact: Park A. Wood parkawood@gmail.com (816) 698-9149

+38° 51′ 17.91″, -94° 2′ 44.71″

1637 NW 550th Rd, Kingsville, MO

## **Directions**

From the East: From Highway 50, turn south 2 1/2 miles West of Pittsville at the Dollar General. Follow the detail map.

From the West: From Highway 50, turn South 6 miles East of Lone Jack onto Highway W. Follow the detail map.