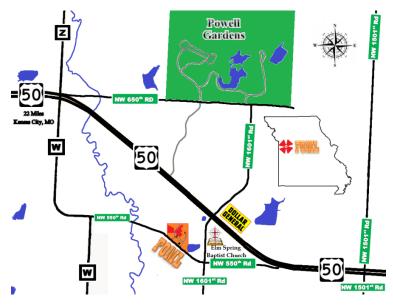

## Directions

**From the East:** From Highway 50, turn south 2 1/2 miles West of Pittsville at the Dollar General. Follow the detail map.

**From the West:** From Highway 50, turn South 6 miles East of Lone Jack onto Highway W. Follow the detail map.